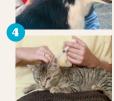

# **DO-IT-YOURSELF** VACCINATION GUIDE

Each single-dose bag of Canine **Spectra** or Feline **Focus** vaccine contains a syringe & two vials — one with liquid contents & one with freeze-dried contents. Use immediately after mixing as shown below.