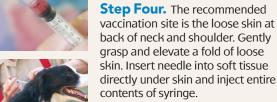

**Step One.** Insert needle directly through the cap of liquid vial then withdraw the contents into syringe.

**Step Three.** Withdraw entire vaccine mixture (1 mL) into syringe. Remove air by gently pushing plunger until vaccine just begins to flow from the needle.