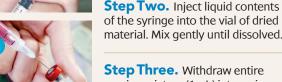

**Step One.** Insert needle directly through the cap of liquid vial then withdraw the contents into syringe.

**Step Three.** Withdraw entire vaccine mixture (1 mL) into syringe. Remove air by gently pushing plunger until vaccine just begins to flow from the needle.