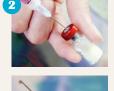

**Step One.** Insert needle directly through the cap of liquid vial then withdraw the contents into syringe.

**Step Three.** Withdraw entire vaccine mixture (1 mL) into syringe. Remove air by gently pushing plunger until vaccine just begins to flow from the needle.