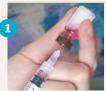

**Step One.** Insert needle directly through the cap of liquid vial then withdraw the contents into syringe.

**Step Three.** Withdraw entire vaccine mixture (1 mL) into syringe. Remove air by gently pushing plunger until vaccine just begins to flow from the needle.